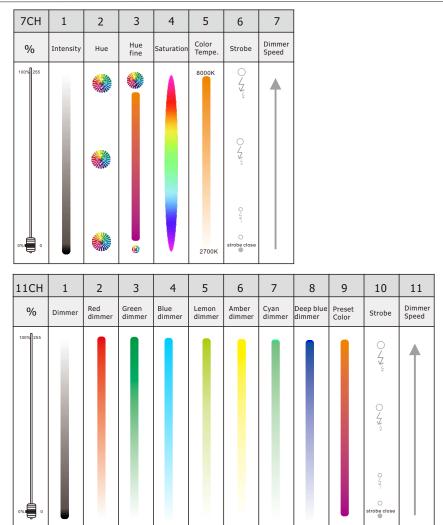

### **DMX Channel Chart**

There are HSIC 7CH, SSP 11CH, TOUR 14CH, TOUR 22CH, PIXEL 9CH, PIXEL 17CH options