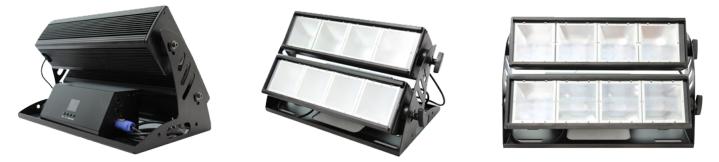

# VG–LB2600 High Power 400W Colorful LED Cyclorama Light

• This LED cyclorama light adopts plate material shell made with beautiful shape, high efficiency and energy saving, durability, it is suitable for indoor use. This product strictly according to CE standard design and production, complete with international standard DMX512 agreement, both single machine control, also can be controlled by connected with, suitable for large art performance, theatres, studio, discos and other places of use. It's special designed for the stage curtain, wall wash and other using. It's widely used for touring performance, construction, lighting, theater, discos, bars and other entertainment places.

## **Technical Specification**

| Light Sources                                                                                        | Working Environment                                        |
|------------------------------------------------------------------------------------------------------|------------------------------------------------------------|
| ·LED: 200pcs seven colors brand led lamps,                                                           | ·Working temperature: -25-40°C                             |
| (R:48; G:32; B:24; Royal blue: 16; Cyan: 16; Amber: 24;                                              | 5                                                          |
| Lime green: 40)                                                                                      | ·Cooling: Fan                                              |
| ·Lifespan: 50000h                                                                                    | ·Protection rating: IP20                                   |
| ·Color quality: >90, from 2700K-8000K                                                                | Standard Configuration Spare Part List                     |
| •Color range: >1670 thousand colors                                                                  | ·Cable: 1pc 3-pin DMX cable, 1pc power cable with          |
| Optics                                                                                               |                                                            |
| ·Beam angle: 30degree(10degree option)                                                               | plug(America standard, Euro standard, or other standard)   |
| ·Dimmer: 0-100% linear dimmer                                                                        | ·User manual: English version user manual                  |
| •Color system: HSIC(Intensity, Hue, Hue Fine, Saturation)                                            | Optional Configuration Spare Parts List                    |
| ·Color temperature: 2700K-8000K                                                                      | ·Clamps: different style clamps optional (choose from      |
| •Strobe: 1-25 times/second                                                                           | VanGaa homepage "Accessaries series")                      |
| ·CRI: >90Ra(for white)                                                                               |                                                            |
| Light Output                                                                                         | ·Safety rope: different size safety ropes optional (choose |
| •Optimal projection distance: 2-10m                                                                  | from VanGaa homepage "Accessaries series")                 |
| Control                                                                                              | Package                                                    |
| •Control mode: standard DMX-512; Master/slave; Demo                                                  | ·Carton board box package size: 710*400*420mm              |
| ·DMX channel: 7CH/9CH/11CH/15CH/17CH/22CH<br>·Color mixing system: HSIC(brightness/hue/saturability/ | (1pc/carton) [c: 18-09-21]                                 |
| color temperature)                                                                                   |                                                            |
| •Display of control panel: 4 buttons LCD display                                                     | ·N.W/G.W/V.W: 17kg/20kg/24kg                               |
| Power Supply                                                                                         | ·Flight case package size: 720*740*560mm (2pc/case)        |
| •Related voltage: AC100V-240V, 50/60Hz                                                               | ·N.W/G.W/V.W: 30kg/34kg/50kg                               |
| •Related power: 400W                                                                                 | Selling Maintain Spare Parts List                          |
| Construction                                                                                         | ·Switching power supply: VG-LB2600-P                       |
| ·Body dimension: D617*W310*H328mm                                                                    |                                                            |
| ·Net weight: 17kg                                                                                    | ·LED lamp board: VG- LB2600-L                              |
| ·Shell color: black                                                                                  | ·Main board: VG-LB2600 -M                                  |
| ·Shell material: aluminium alloy                                                                     | ·Drive board: VG-LB2600-D                                  |