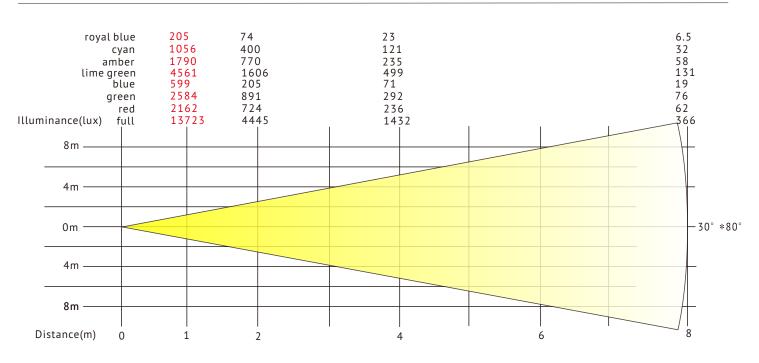

H328mm                                                                    |                                                            |
| ·Net weight: 17kg                                                                                    | ·LED lamp board: VG- LB2600-L                              |
| ·Shell color: black                                                                                  | ·Main board: VG-LB2600 -M                                  |
| ·Shell material: aluminium alloy                                                                     | ·Drive board: VG-LB2600-D                                  |



#### Dimension



17kg(37.48lb)

### **DMX Channel Chart**



There are HSIC 7CH, SSP 11CH, TOUR 14CH, TOUR 22CH, PIXEL 9CH, PIXEL 17CH options



### Lux chart



VG-LB2600 lux chart, measured on 2019-12-02