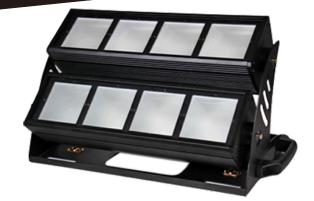

# VG–LB2600 High Power 400W Colorful LED Cyclorama Light

• This LED cyclorama light adopts plate material shell made with beautiful shape, high efficiency and energy saving, durability, it is suitable for indoor use. This product strictly according to CE standard design and production, complete with international standard DMX512 agreement, both single machine control, also can be controlled by connected with, suitable for large art performance, theatres, studio, discos and other places of use. It's special designed for the stage curtain, wall wash and other using. It's widely used for touring performance, construction, lighting, theater, discos, bars and other entertainment places.

## **Technical Specification**

| Light Sources                                                                                        | Working Environment                                        |
|------------------------------------------------------------------------------------------------------|------------------------------------------------------------|
| ·LED: 200pcs seven colors brand led lamps,                                                           | ·Working temperature: -25-40°C                             |
| (R:48; G:32; B:24; Royal blue: 16; Cyan: 16; Amber: 24;                                              | 5                                                          |
| Lime green: 40)                                                                                      | ·Cooling: Fan                                              |
| ·Lifespan: 50000h                                                                                    | ·Protection rating: IP20                                   |
| ·Color quality: >90, from 2700K-8000K                                                                | Standard Configuration Spare Part List                     |
| •Color range: >1670 thousand colors                                                                  | ·Cable: 1pc 3-pin DMX cable, 1pc power cable with          |
| Optics                                                                                               |                                                            |
| ·Beam angle: 30degree(10degree option)                                                               | plug(America standard, Euro standard, or other standard)   |
| ·Dimmer: 0-100% linear dimmer                                                                        | ·User manual: English version user manual                  |
| •Color system: HSIC(Intensity, Hue, Hue Fine, Saturation)                                            | Optional Configuration Spare Parts List                    |
| ·Color temperature: 2700K-8000K                                                                      | ·Clamps: different style clamps optional (choose from      |
| •Strobe: 1-25 times/second                                                                           | VanGaa homepage "Accessaries series")                      |
| ·CRI: >90Ra(for white)                                                                               |                                                            |
| Light Output                                                                                         | ·Safety rope: different size safety ropes optional (choose |
| •Optimal projection distance: 2-10m                                                                  | from VanGaa homepage "Accessaries series")                 |
| Control                                                                                              | Package                                                    |
| •Control mode: standard DMX-512; Master/slave; Demo                                                  | ·Carton board box package size: 710*400*420mm              |
| ·DMX channel: 7CH/9CH/11CH/15CH/17CH/22CH<br>·Color mixing system: HSIC(brightness/hue/saturability/ | (1pc/carton) [c: 18-09-21]                                 |
| color temperature)                                                                                   |                                                            |
| •Display of control panel: 4 buttons LCD display                                                     | ·N.W/G.W/V.W: 17kg/20kg/24kg                               |
| Power Supply                                                                                         | ·Flight case package size: 720*740*560mm (2pc/case)        |
| •Related voltage: AC100V-240V, 50/60Hz                                                               | ·N.W/G.W/V.W: 30kg/34kg/50kg                               |
| •Related power: 400W                                                                                 | Selling Maintain Spare Parts List                          |
| Construction                                                                                         | ·Switching power supply: VG-LB2600-P                       |
| ·Body dimension: D617*W310*H328mm                                                                    |                                                            |
| ·Net weight: 17kg                                                                                    | ·LED lamp board: VG- LB2600-L                              |
| ·Shell color: black                                                                                  | ·Main board: VG-LB2600 -M                                  |
| ·Shell material: aluminium alloy                                                                     | ·Drive board: VG-LB2600-D                                  |