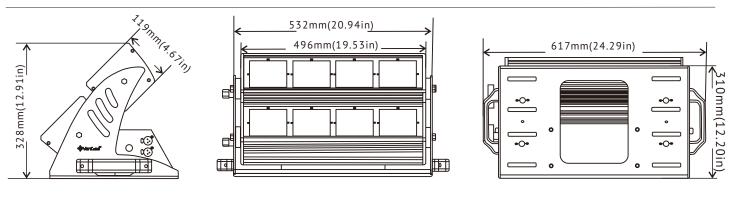

#### Dimension

17kg(37.48lb)

## **Technical Specification**

| Light Sources                                                                                        | Working Environment                                        |
|------------------------------------------------------------------------------------------------------|------------------------------------------------------------|
| ·LED: 200pcs seven colors brand led lamps,                                                           | ·Working temperature: -25-40°C                             |
| (R:48; G:32; B:24; Royal blue: 16; Cyan: 16; Amber: 24;                                              | 5                                                          |
| Lime green: 40)                                                                                      | ·Cooling: Fan                                              |
| ·Lifespan: 50000h                                                                                    | ·Protection rating: IP20                                   |
| ·Color quality: >90, from 2700K-8000K                                                                | Standard Configuration Spare Part List                     |
| •Color range: >1670 thousand colors                                                                  | ·Cable: 1pc 3-pin DMX cable, 1pc power cable with          |
| Optics                                                                                               |                                                            |
| ·Beam angle: 30degree(10degree option)                                                               | plug(America standard, Euro standard, or other standard)   |
| ·Dimmer: 0-100% linear dimmer                                                                        | ·User manual: English version user manual                  |
| •Color system: HSIC(Intensity, Hue, Hue Fine, Saturation)                                            | Optional Configuration Spare Parts List                    |
| ·Color temperature: 2700K-8000K                                                                      | ·Clamps: different style clamps optional (choose from      |
| •Strobe: 1-25 times/second                                                                           | VanGaa homepage "Accessaries series")                      |
| ·CRI: >90Ra(for white)                                                                               |                                                            |
| Light Output                                                                                         | ·Safety rope: different size safety ropes optional (choose |
| •Optimal projection distance: 2-10m                                                                  | from VanGaa homepage "Accessaries series")                 |
| Control                                                                                              | Package                                                    |
| •Control mode: standard DMX-512; Master/slave; Demo                                                  | ·Carton board box package size: 710*400*420mm              |
| ·DMX channel: 7CH/9CH/11CH/15CH/17CH/22CH<br>·Color mixing system: HSIC(brightness/hue/saturability/ | (1pc/carton) [c: 18-09-21]                                 |
| color temperature)                                                                                   |                                                            |
| •Display of control panel: 4 buttons LCD display                                                     | ·N.W/G.W/V.W: 17kg/20kg/24kg                               |
| Power Supply                                                                                         | ·Flight case package size: 720*740*560mm (2pc/case)        |
| •Related voltage: AC100V-240V, 50/60Hz                                                               | ·N.W/G.W/V.W: 30kg/34kg/50kg                               |
| •Related power: 400W                                                                                 | Selling Maintain Spare Parts List                          |
| Construction                                                                                         | ·Switching power supply: VG-LB2600-P                       |
| ·Body dimension: D617*W310*H328mm                                                                    |                                                            |
| ·Net weight: 17kg                                                                                    | ·LED lamp board: VG- LB2600-L                              |
| ·Shell color: black                                                                                  | ·Main board: VG-LB2600 -M                                  |
| ·Shell material: aluminium alloy                                                                     | ·Drive board: VG-LB2600-D                                  |