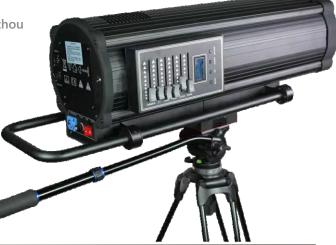

## VG LFL470 470W bulb follow spot light

Power supply: AC100-240V, 50Hz-60Hz Power consumption: 550W Light source: HRI 470W Bulb lifespan: 1500hours Color Temperature: Built-in 7500K, 6500K, 4500K, 3200K Optics: The light source adopts secondary light guide rod concentrating technology Beam angle: 4.5-9° Aperture zoom: Electronic linear zoom in and out Control method: manual control panel Pattern: 3 fixed patterns

DMX channel: 7chs

Dimmer: Dual-chip dimming, electronic linear dimming Built-in programming function: Three kinds of chasing function programs can be preset for performance, and can be switched with one key when using Cooling system: automatic temperature detection, automatic fan speed regulation Working environment: up to 40° Protection rate: IP20 Shell: Steel + Aluminum Dimensions: 650X 310 x 270mm Weight: 21kg