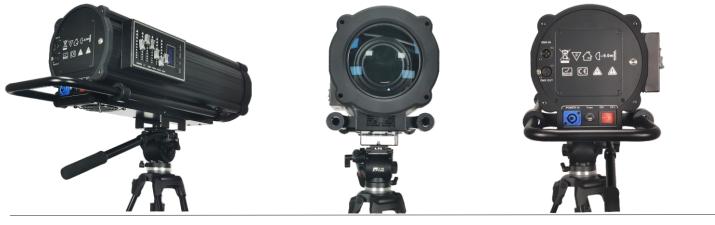

## VG LFL470 470W bulb follow spot light

Power supply: AC100-240V, 50Hz-60Hz Power consumption: 550W Light source: HRI 470W Bulb lifespan: 1500hours Color Temperature: Built-in 7500K, 6500K, 4500K, 3200K Optics: The light source adopts secondary light guide rod concentrating technology Beam angle: 4.5-9° Aperture zoom: Electronic linear zoom in and out Control method: manual control panel Pattern: 3 fixed patterns

DMX channel: 7chs

Dimmer: Dual-chip dimming, electronic linear dimming Built-in programming function: Three kinds of chasing function programs can be preset for performance, and can be switched with one key when using Cooling system: automatic temperature detection, automatic fan speed regulation Working environment: up to 40° Protection rate: IP20 Shell: Steel + Aluminum Dimensions: 650X 310 x 270mm Weight: 21kg